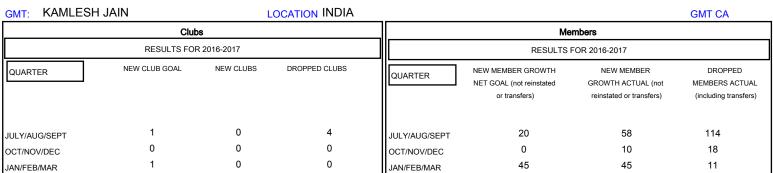

APR/MAY/JUNE

0

0

## MONTHLY MEMBERSHIP PROGRESS REPORT

District 323A1

Results as of: 4/30/2017

0

8

APR/MAY/JUNE

-20

0