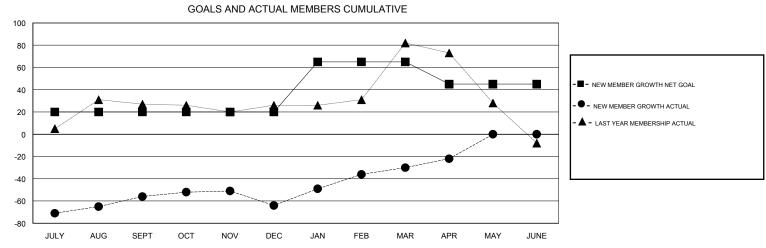

APR/MAY/JUNE

0

0

## MONTHLY MEMBERSHIP PROGRESS REPORT

District 323A1

Results as of: 4/30/2017

0

8



APR/MAY/JUNE

-20

0





| DROPPED CLUBS: 4  DROPPED MEMBERS |          | 29 CLUBS OF 58 ADDED 1 OR MORE<br>NEW MEMBERS | GENDER DISTRIBU<br>MALE<br>FEMALE | <u>UTION</u><br>1,103 (62.88%)<br>651 (37.12%) |     |
|-----------------------------------|----------|-----------------------------------------------|-----------------------------------|------------------------------------------------|-----|
| DECEASED                          | 11       | CLICK HERE FOR CUMULATIVE  MEMBERSHIP DATA    | TOTAL FAMILY UNIT MEMBERS         |                                                | 800 |
| CLUB CANCELLED OTHER              | 0<br>132 |                                               | FAMILY MEMBERS PAYING HALF DUES   |                                                | 456 |
| TOTAL                             | 143